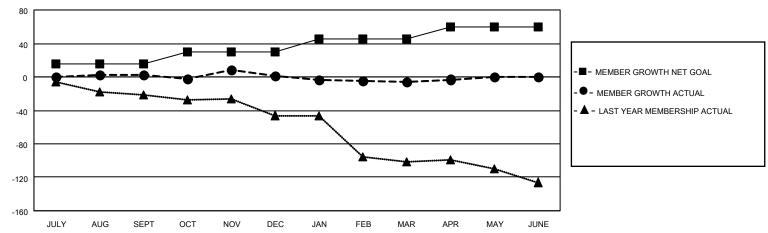

### GOALS AND ACTUAL MEMBERS CUMULATIVE

| 21 CLUBS OF 44 ADDED 1 OR | GENDER DISTRIBUTION                         |                                                                                                                                     |  |
|---------------------------|---------------------------------------------|-------------------------------------------------------------------------------------------------------------------------------------|--|
| MORE NEW MEMBERS          | MALE                                        | 650 (68.28%)                                                                                                                        |  |
|                           | NON BINARY                                  | 302 (31.72%)<br>0 (0.00%)                                                                                                           |  |
|                           | PREFER NOT TO ANSWER                        | 0 (0.00%)                                                                                                                           |  |
| CLICK HERE FOR CUMULATIVE | TOTAL FAMILY UNIT MEMBERS 205               |                                                                                                                                     |  |
| MEMBERSHIP DATA           |                                             |                                                                                                                                     |  |
|                           | FAMILY MEMBERS PAYING HAI                   | LF DUES 106                                                                                                                         |  |
|                           | MORE NEW MEMBERS  CLICK HERE FOR CUMULATIVE | MORE NEW MEMBERS  MALE FEMALE NON BINARY PREFER NOT TO ANSWER  CLICK HERE FOR CUMULATIVE MEMBERSHIP DATA  TOTAL FAMILY UNIT MEMBERS |  |